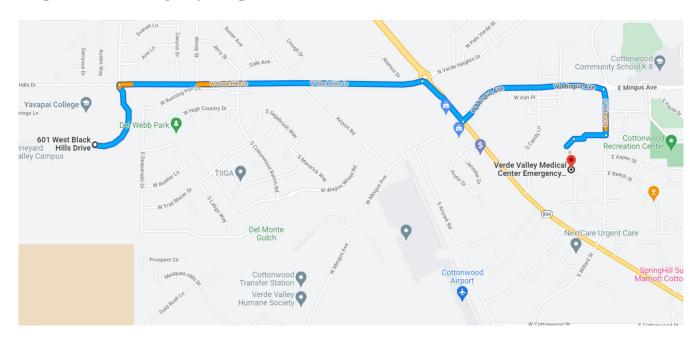

## Orienteering Event Safety Plan Yavapai College Verde Valley Campus Clarkdale, Arizona

| Contacts                         |                                                                                                               |                                                                  |
|----------------------------------|---------------------------------------------------------------------------------------------------------------|------------------------------------------------------------------|
| Local Emergency Room<br>Hospital | Verde Valley Medical Center Emergency Department<br>(928) 639-6172<br>269 S. Candy Lane, Cottonwood, AZ 86326 | Approximately 2.2 miles  Directions: see Attachment 1            |
|                                  | NextCare Urgent Care<br>(928) 634-2574<br>450 S. Willard St. #120, Cottonwood, AZ 86326                       |                                                                  |
| Campus Security                  | (928) 634-6520 - non emergency<br>601 W. Black Hills Drive, Cottonwood, AZ 86326                              | Note: Campus security is not present on-campus 24-hours per day. |
| Police Department                | Cottonwood Police Department<br>(928) 774-4523 – non emergency<br>199 S. 6th Street, Cottonwood, AZ 86326     |                                                                  |
| Fire Department                  | Cottonwood Fire and Medical Department (928) 634-2741<br>191 S. 6th Street, Cottonwood, AZ 86326              |                                                                  |

## Attachment 1 Map to Local Emergency Hospital